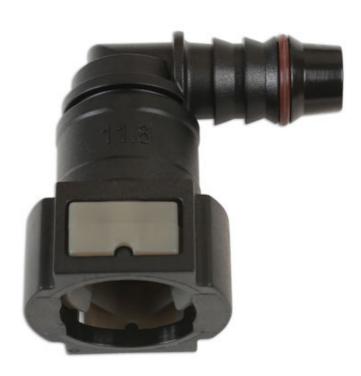

## 90° Angled Fuel Line Quick Connectors 11.8 x 10mm 3pc

A set of 3 angled fuel line quick connectors allowing for tight connections on 10mm fuel lines. The 90° (elbow) angle provides easier fixing in tight spaces. Quick connectors are designed for the automotive industry for the transfer of fuel, oil, water cooling systems and air. The self locking connector enables it to be connected & disconnected with ease and speed, with the wide operating temperature range ensures it can cope with the extreme temperatures that could lead to cracking and leaks. To ease the fitting of the hard plastic fuel pipe to the connectors, use Laser Tools Pipe Connector Insertion Tool, Part No. 6933.

## **Additional Information**

- 90° angled connectors, suits: 10mm ID nylon pipe; 12mm ID rubber hose.
- Constant running pressure: 5 bar (72psi); max pressure: 7 bar (101psi). Operating temperature: -40°C to 120°C.
- Body manufactured from nylon PA12; O-ring from FKM seal (viton). Made to SAE J2044-2009 standards.
- · Grey tab for fuel identification (note: AdBlue® specific connectors have red tabs).
- Included in assorted box of 90° angled quick fuel line connectors, see Connect Part No. 34030. Also available in assorted fuel & pipe connector kits, Part Nos. 37011 & 37199.