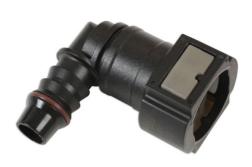

## 90° Angled Fuel Line Quick Connectors 11.8 x 10mm 3pc

A set of 3 angled fuel line quick connectors allowing for tight connections on 10mm fuel lines. The 90° (elbow) angle provides easier fixing in tight spaces. Quick connectors are designed for the automotive industry for the transfer of fuel, oil, water cooling systems and air. The self locking connector enables it to be connected & disconnected with ease and speed, with the wide operating temperature range ensures it can cope with the extreme temperatures that could lead to cracking and leaks. To ease the fitting of the hard plastic fuel pipe to the connectors, use Laser Tools Pipe Connector Insertion Tool, Part No. 6933.

## **Additional Information**

- 90° angled connectors, suits: 10mm ID nylon pipe; 12mm ID rubber hose.
- Constant running pressure: 5 bar (72psi); max pressure: 7 bar (101psi). Operating temperature: -40°C to 120°C.
- Body manufactured from nylon PA12; O-ring from FKM seal (viton). Made to SAE J2044-2009 standards.
- · Grey tab for fuel identification (note: AdBlue® specific connectors have red tabs).
- Included in assorted box of 90° angled quick fuel line connectors, see Connect Part No. 34030. Also available in assorted fuel & pipe connector kits, Part Nos. 37011 & 37199.